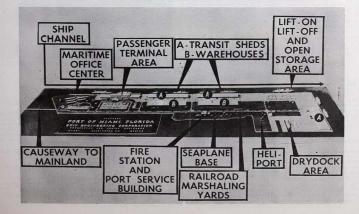

made on a \$21 million transit shed. Port will open to big cargo ships with open air storage facilities available. 1965 - First transit shed to be completed, with start made on

another, Passenger terminal due to open,

1966 - Bulkheading and apron work to be completed. Last phase of paving and landscaping to begin. Construction to get underway on three more office buildings, totaling about \$1 million. Second transit shed will be completed and work will begin on a third.

1967 - Completion of third transit shed will end the project,

Source: Miami-Metro News Bureau Reproduced and Up-dated-March, 1962

Business Development Dept., Miami-Dade County Chamber of Commerce, 330 Biscayne Blvd., 9th Fl., Miami, Fla.

# PORT OF MIAMI — GATEWAY TO THE LATIN AMERICAS NEW FACILITIES ON DODGE ISLAND



INTRODUCTION XIV

Miami is a port-of-call for many "cruise ships." This was made possible through the deepening of the entrance channel

from 25 to 30 feet at low water.

County control of the port (subject to Federal restrictions) is County control of the port (subject to Federal restrictions) is vested in the County commission with administrative authority exercised through the County. The County has power to established construct, maintain and operate public lands of the construct and the construct of the construction of a new \$20,000,000 seaport, which will replace the present facilities and will be located on Dodge Island, just south of MacArthur Causeway in Biscapus Bay to cover 275 acres. Completion date, 1967.

### Local Trading Area

Miami is the leading resort city of the Sout